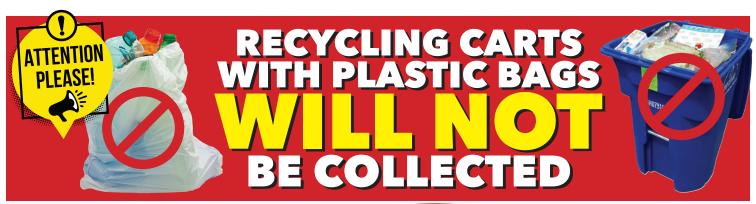

| 29 | 30      | 28         | 29 | 30 |    |      |    |      | 26       | Н  | 28 | 29   | 30 | 31  |     | 23       | 24  | 25 | 26   | 27 | 28 | 29      | 28 | 29 | 30   | 31 |    |          |    | 25 | 26 | 27   | 28 | 29 | 30 31 |
| 31             |    |    |         |            |    |    |    |      |    |      |          |    |    |      |    |     |     | 30       |     |    |      |    |    |         |    |    |      |    |    |          |    |    |    |      |    |    |       |

THIS BROCHURE IS ONLY FOR RESIDENTS OF: MANSFIELD TOWNSHIP

HOLIDAY SCHEDULE WEEK OF: New Year's Day - Recycle Tuesday, January 2, 2024

NOTE: Recyclables WILL be collected on Columbus Day (October 9, 2023), New Year's Day (observed - January 2, 2024), and Martin Luther King, Jr. Day (January 15, 2024)









like needles and batteries
in boxes set out for recycling.
FOR THIS REASON, YOU MUST
EMPTY AND FLATTEN YOUR BOXES.
Never use boxes to hold ANY recyclables.

# A NEW MOVIE FOR YOUR WATCH LIST!

Learn more at **burlcorecycles.com** 

Grab the popcorn and watch a fascinating film about how we sort your recycling.



Visit burlcorecycles.com to find our Single Stream Virtual Tour!

To learn more, visit burlcorecycles.com, call (609) 499-1001 or download the RecycleCoach App.

RECYCLING CARTS ARE MUNICIPAL PROPERTY
It is illegal to put trash in your cart or move it to a new property.