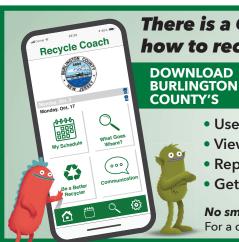

There is a QUICK and EASY way to learn how to recycle hundreds of items!

Use the App's "What Goes Where" feature for fast answers

View recycling calendar with paper shredding days

Get alerts for special recycling events

No smartphone? No problem!

For a computer-friendly version, visit burlcorecycles.com

**PRINTED ON RECYCLED & RECYCLABLE PAPER** 