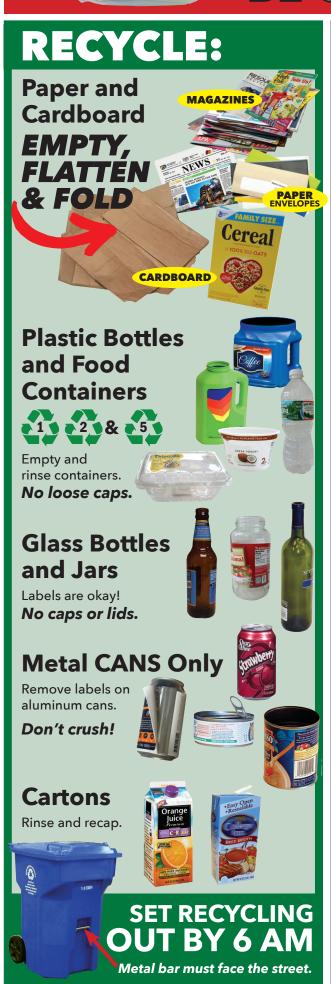

29 | 30      | 28         | 29 | 30 |    |      |    |      | 26       | Н  | 28 | 29   | 30 | 31  |     | 23       | 24  | 25 | 26   | 27 | 28 | 29      | 28 | 29 | 30   | 31 |    |          |    | 25 | 26 | 27   | 28 | 29 | 30 31 |
| 31             |    |    |         |            |    |    |    |      |    |      |          |    |    |      |    |     |     | 30       |     |    |      |    |    |         |    |    |      |    |    |          |    |    |    |      |    |    |       |

THIS BROCHURE IS ONLY FOR RESIDENTS OF: MANSFIELD TOWNSHIP

HOLIDAY SCHEDULE WEEK OF: New Year's Day - Recycle Tuesday, January 2, 2024

NOTE: Recyclables WILL be collected on Columbus Day (October 9, 2023), New Year's Day (observed - January 2, 2024), and Martin Luther King, Jr. Day (January 15, 2024)









like needles and batteries
in boxes set out for recycling.
FOR THIS REASON, YOU MUST
EMPTY AND FLATTEN YOUR BOXES.
Never use boxes to hold ANY recyclables.

# A NEW MOVIE FOR YOUR WATCH LIST!

Learn more at **burlcorecycles.com** 

Grab the popcorn and watch a fascinating film about how we sort your recycling.



Visit burlcorecycles.com to find our Single Stream Virtual Tour!

To learn more, visit burlcorecycles.com, call (609) 499-1001 or download the RecycleCoach App.

RECYCLING CARTS ARE MUNICIPAL PROPERTY
It is illegal to put trash in your cart or move it to a new property.